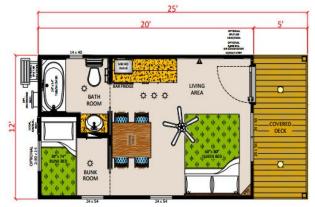

# PREMIUM CABINATION OF CAMPERS COVE

ONE – 12' X 20' Camping Cabin with 5' X 12' Covered Porch.

### **Interior Features:**

Queen Bed - Bunk Bed (bunk room)

Bathroom (3pc)

Dining Table

Kitchenette (Microwave, small fridge, sink keurig)

Smoke Detector

Ceiling Fan

Air Conditioning/Heat

### **Camping Site Features:**

Picnic Table
Barbecue
Fire Pit
Gazebo
Large Deck

o ingit imimum on Honday weekend

\$187 PER NIGHT SUN – THURS \$205 PER NIGHT FRI/SAT \$220 PER NIGHT HOLIDAY WEEKENDS (Taxes not included)